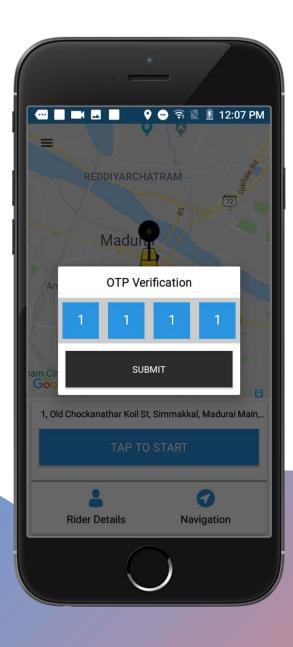

l, Year, Colour, etc.





## Vehicle document

 Upload documents of vehicle insurance, permit, registration certificate





### **Driver online**

 Driver can change online and offline mode by using available option





## **Driver profile**

- 1. Edit driver profile
- 2. Payouts, ratings, trip history, etc. can be viewed
- 3. Manage documents and vehicles details





# **Edit profile**

Driver can edit his personal details like name, email and mobile number.





## **Accept ride**

Tap to Accept the ride or decline ride





## Tap to arrive

- 1. Request is accepted
- 2. Tap to arrive the rider location





### **Rider details**

Driver taps to view rider details phone number





# **Cancel trip**

Driver can cancel the trip. It shows a pop up to confirm the trip cancellation.





### **OTP** verification

Rider provides OTP to driver, to start the ride





### **End ride**

Click tap to end to end the ride after the ride is completed.





### **Total fare**

Total fare calculation displayed for the driver





### Rate the rider

The driver can rate and review the rider.





### **Driver Credits**

Driver credits is viewed





## Past trip

Driver can view the past trip history with the location, date and time





# **Upcoming trip**

- 1. View upcoming trip
- 2. Option to cancel trip





# View ratings

Driver can view the ratings from the rider.





### **Rider Feedback**

Driver can also view the feedback from the rider.





## Manage vehicles

It is possible to edit or delete. It is possible to edit the vehicle type, model, color, etc.





# **Earnin