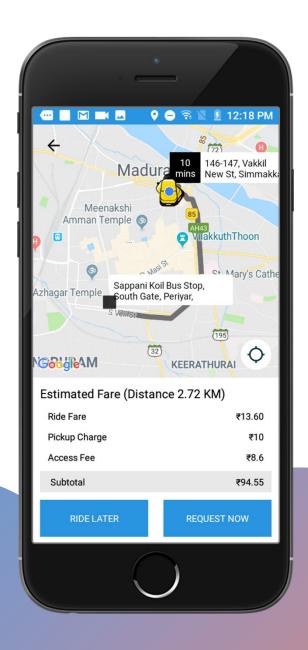

#### **Estimated Fare**

- 1. Fare estimation done based on city limits and peak hours.
- 2. Waiting charges
- 3. Access fee
- 4. Pickup charge