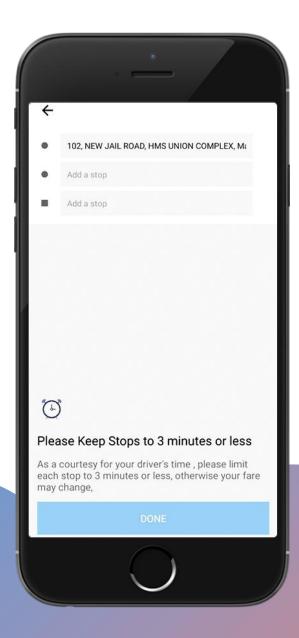

# **Multiple Input**

User can add multiple input for multiple stops.

### **Multiple Stop**

Multiple stops can be mentioned with pick up location, and the number of stops to be stopped