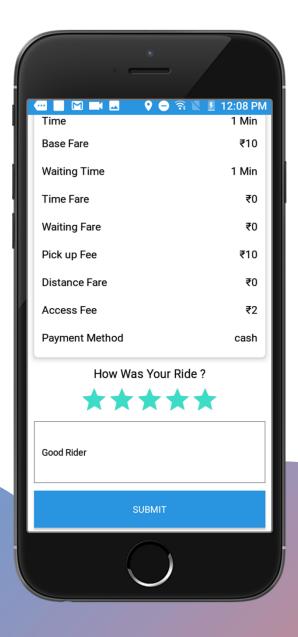

### Rate the rider

The driver can rate and review the rider.

# Rating/Review

- 1. Rate the ride
- 2. Comments
- 3. Booking history