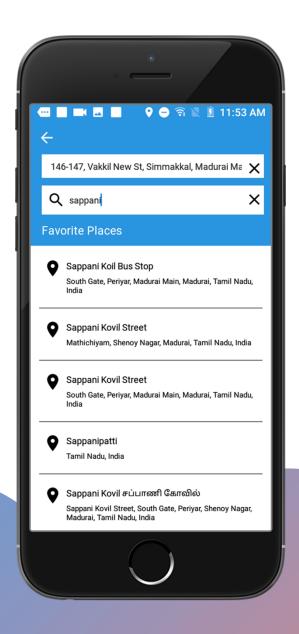

### From/To Location

- 1. Enter from and to location
- 2. Add location to favorites