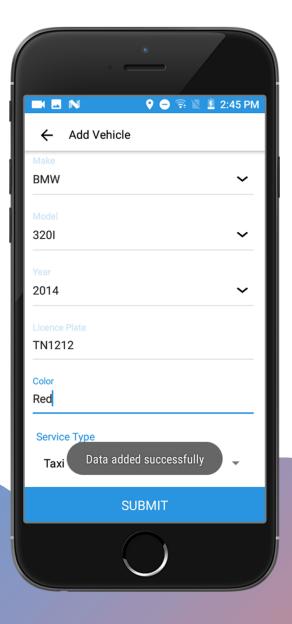

#### **Details added**

Shows vehicle added successfully after adding the details

like Car type, Model, Year, Colour, etc.