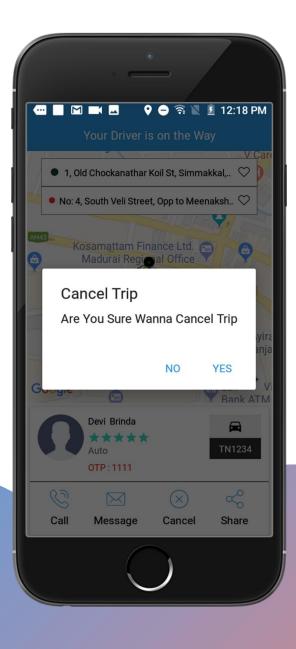

### **Cancel Trip**

Cancel trip option

# **Cancel trip**

Driver can cancel the trip. It shows a pop up to confirm the trip cancellation.