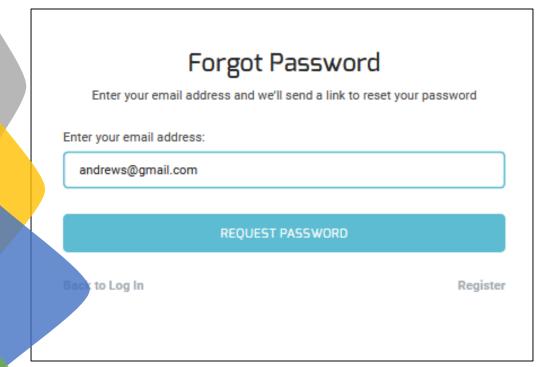

### **Forgot Password**

- 1. Enter Mail-ID
- 2. Enter Password and OTP
- 3. OTP sent to Mail-ID or Phone number

**Abservetech Private Limited** 

### **Forgot Password**

User will enter their email id for which they forgot the password. And will request for the password.