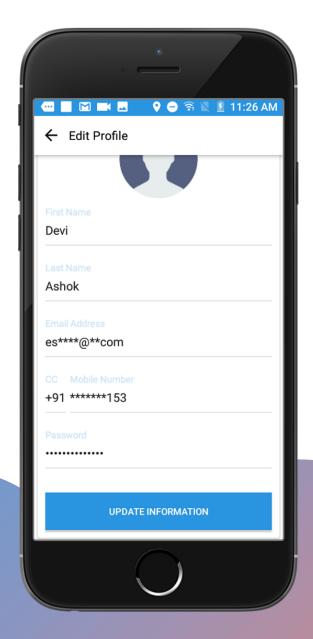

### **Edit Rider Profile**

- 1. Edit rider profile
- 2. Name, mobile number or mail-id.

Abservetech Private Limited

# **Edit profile**

Driver can edit his personal details like name, email and mobile number.