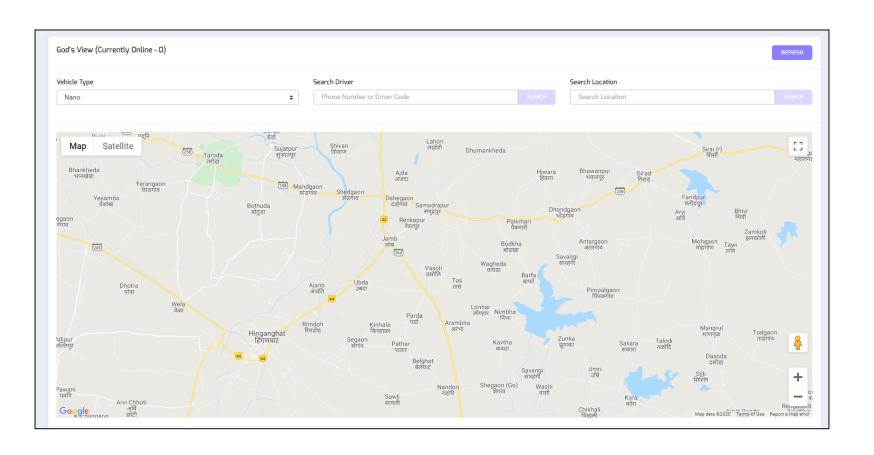

#### Admin can dispatch taxi manually

The admin can view the pending requests and can respond accordingly.

It has all the details like trip type, trip number, rider details, fare, etc.

The rider can book the future rides. They can schedule the rides.

Heat map option s available to avoid traffic jams, and for a improved customer service.

Enables to track the location of an driver using google map.