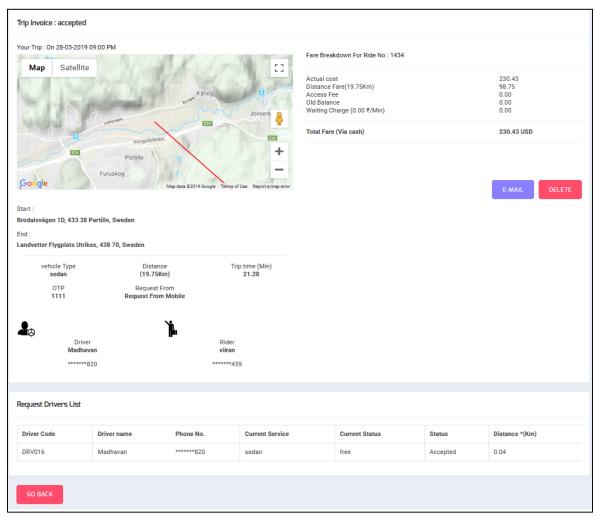

#### Admin can dispatch taxi manually

The admin can view the pending requests and can respond accordingly.

It has all the details like trip type, trip number, rider details, fare, etc.

The rider can book the future rides. They can schedule the rides.