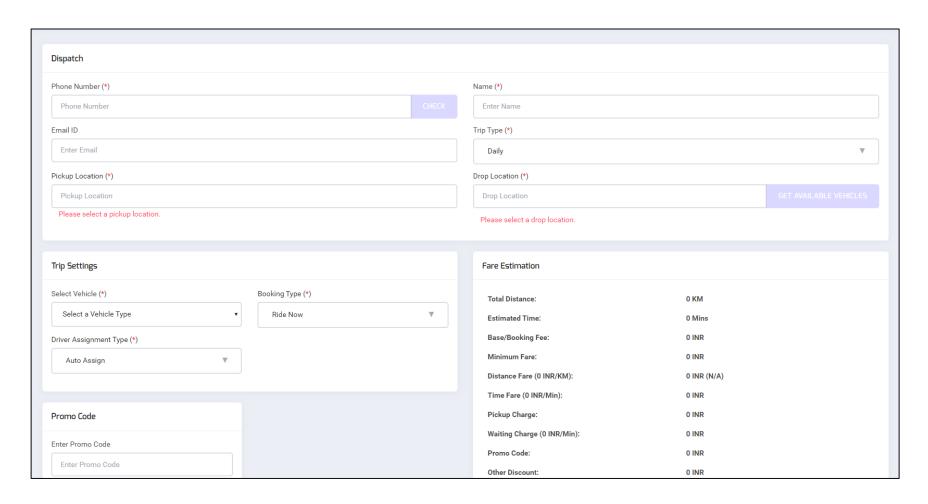

#### Admin can dispatch taxi manually

The admin can view the pending requests and can respond accordingly.

It has all the details like trip type, trip number, rider details, fare, etc.

The rider can book the future rides. They can schedule the rides.