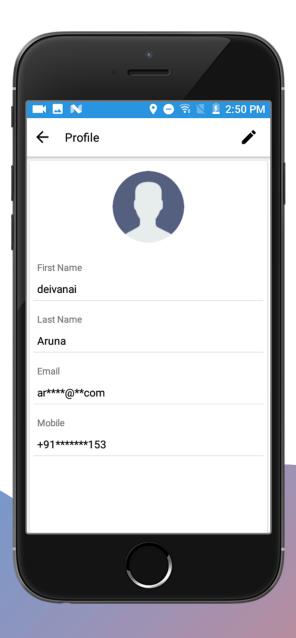

# **Edit profile**

Driver can edit his personal details like name, email and mobile number.