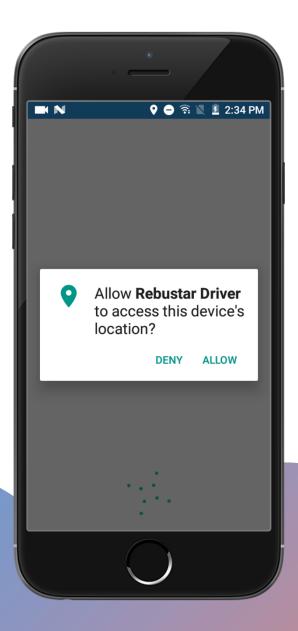

circle





### Wallet balance

Balance wallet can be added to the wallet. It enables to add money and view the transaction.





### **Trip history**

Past and upcoming trip history details. It shows date, time and location.





# **Upcoming ride**

Date and time for upcoming ride





### **Invite Friends**

Share invite code and add amount in referral amount





## **Support**

- In support page, details of admin is available for contact
- 2. FAQ
- 3. Terms & conditions





#### **Contact us**

User can send any query to the admin directly, with a subject and a description.





## **Offers**

Offers are made available by admin.

Abservetech Private Limited





## Logout page

Temporary logout



# **Driver App Features**





# Login/Register page

Login/Register in driver app





# **Allow permission**

Permission to use device location





# Register page

Entering the personal details of driver





#### **Driver document**

- 1. Driving license, Aadhar card upload
- 2. Upload Driver Proof

Abservetech Private Limited





### **Choose document**

Choose proof document from gallery or camera





### Add vehicle details

Add details of vehicle, model year, license plate etc.,





### Vehicle confirmation

Push notification before adding vehicle





#### **Details added**

Shows vehicle added successfully after adding the details

like Car type, Model, Year, Colour, etc.





## Vehicle document

 Upload documents of vehicle insurance, permit, registration certificate





### **Driver online**

 Driver can change online and offline mode by using available op