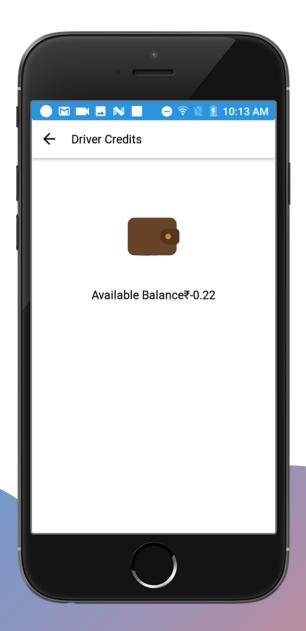

ry, etc. can be viewed
- 3. Manage documents and vehicles details





# **Edit profile**

Driver can edit his personal details like name, email and mobile number.





## **Accept ride**

Tap to Accept the ride or decline ride





## Tap to arrive

- 1. Request is accepted
- 2. Tap to arrive the rider location





### **Rider details**

Driver taps to view rider details phone number





# **Cancel trip**

Driver can cancel the trip. It shows a pop up to confirm the trip cancellation.





### **OTP** verification

Rider provides OTP to driver, to start the ride





### **End ride**

Click tap to end to end the ride after the ride is completed.





### **Total fare**

Total fare calculation displayed for the driver





### Rate the rider

The driver can rate and review the rider.





### **Driver Credits**

Driver credits is viewed





## Past trip

Driver can view the past trip history with the location, date and time





# **Upcoming trip**

- 1. View upcoming trip
- 2. Option to cancel trip





# View ratings

Driver can view the ratings from the rider.





### **Rider Feedback**

Driver can also view the feedback from the rider.





## Manage vehicles

It is possible to edit or delete. It is possible to edit the vehicle type, model, color, etc.





# **Earnings report**

Earnings report viewed date wise





## **Manage Vehicle Service**

Vehicle service can be managed based on daily, rental and outstation.





## **Multiple Stop**

Multiple stop option includes the details like pick up location, number of stops and the drop location.





## Logout page