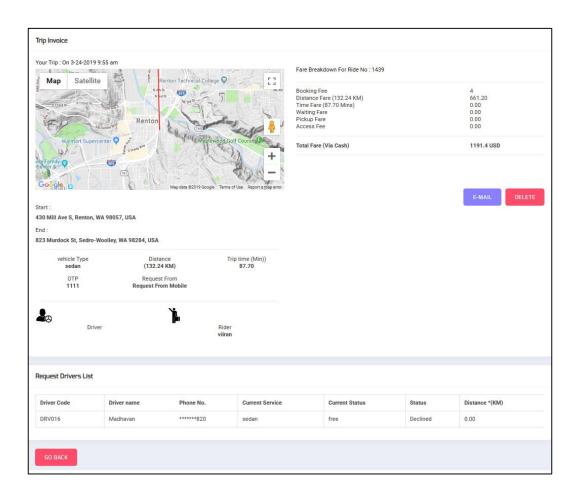

#### Admin can dispatch taxi manually

The admin can view the pending requests and can respond accordingly.

It has all the details like trip type, trip number, rider details, fare, etc.

The rider can book the future rides. They can schedule the rides.