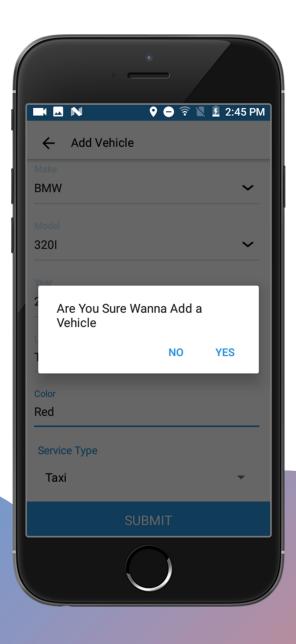

s of admin is available for contact
- 2. FAQ
- 3. Terms & conditions





#### **Contact us**

User can send any query to the admin directly, with a subject and a description.





## **Offers**

Offers are made available by admin.

Abservetech Private Limited





## Logout page

Temporary logout



# **Driver App Features**





# Login/Register page

Login/Register in driver app





# **Allow permission**

Permission to use device location





# Register page

Entering the personal details of driver





#### **Driver document**

- 1. Driving license, Aadhar card upload
- 2. Upload Driver Proof

Abservetech Private Limited





### **Choose document**

Choose proof document from gallery or camera





### Add vehicle details

Add details of vehicle, model year, license plate etc.,





### Vehicle confirmation

Push notification before adding vehicle





#### **Details added**

Shows vehicle added successfully after adding the details

like Car type, Model, Year, Colour, etc.





## Vehicle document

 Upload documents of vehicle insurance, permit, registration certificate





### **Driver online**

 Driver can change online and offline mode by using available option





## **Driver profile**

- 1. Edit driver profile
- 2. Payouts, ratings, trip history, etc. can be viewed
- 3. Manage documents and vehicles details





# **Edit profile**

Driver can edit his personal details like name, email and mobile number.





## **Accept ride**

Tap to Accept the ride or decline ride





## Tap to arrive

- 1. Request is accepted
- 2. Tap to arrive the rider location





##