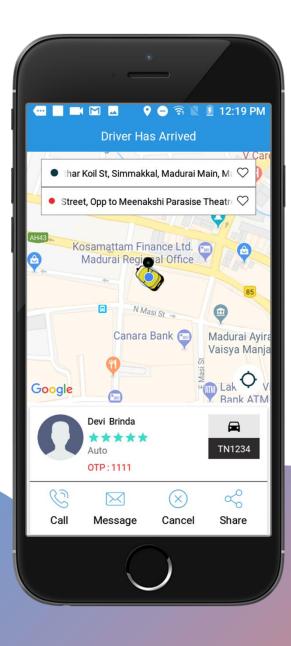

### Driver on the way

- 1. Driver details are displayed with OTP, Phone number
- 2. Vehicle Number
- 3. Driver details can be shared with other contacts.
- 4. Speak with driver
- 5. Cancel ride

### **Driver arrived**

Notification is arrived when driver has reached from location