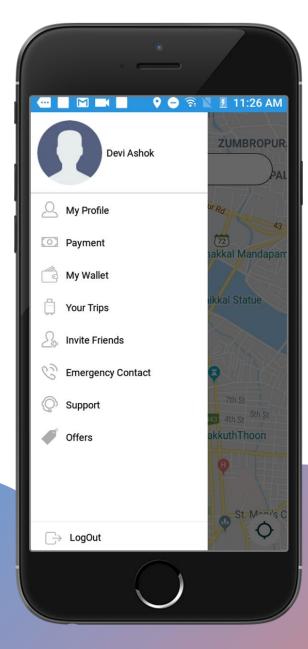

### **Rider Profile**

- 1. Trip history, payment method can be viewed
- 2. Availability of offers
- 3. Amount in the my wallet

### **Edit Rider Profile**

- 1. Edit rider profile
- 2. Name, mobile number or mail-id.

Abservetech Private Limited

# **Emergency contacts**

Alert can be sent to friends/family circle

### Wallet balance

Balance wallet can be added to the wallet. It enables to add money and view the transaction.

### **Invite Friends**

Share invite code and add amount in referral amount

## **Support**

- In support page, details of admin is available for contact
- 2. FAQ
- 3. Terms & conditions

## **Offers**

Offers are made available by admin.

Abservetech Private Limited

## Logout page

Temporary logout