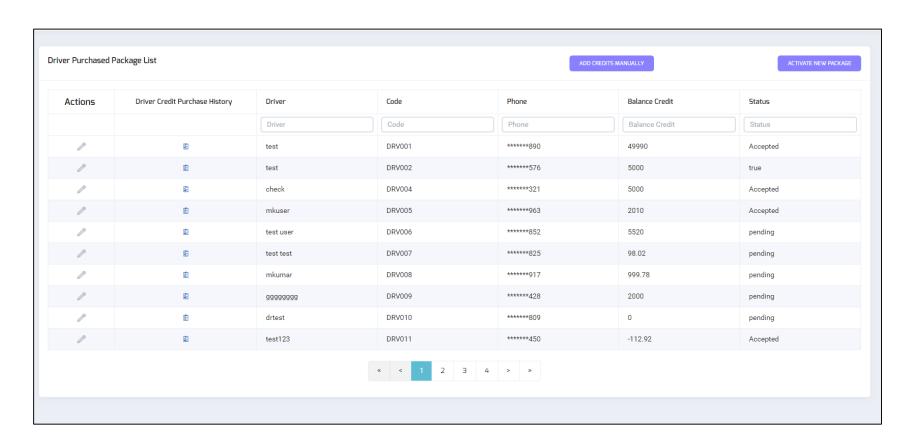

The admin can manage the driver credits history.

In the driver settlements details, the admin can view transaction details history, wallet details history, driver name, driver code, wallet balance, etc.

|   | View Wallet Details History | Driver Name | Driver Code | City   | Phone     | Wallet Balance |
|---|-----------------------------|-------------|-------------|--------|-----------|----------------|
|   |                             | Driver Name | Driver Code | City   | Phone     | Wallet Balance |
| Ē | SEE:                        | test        | DRV001      | Smyrna | ******890 | 49990          |
| Ē | 500                         | test        | DRV002      |        | *****576  | 5000           |
| Ē | 500                         | check       | DRV004      |        | *****321  | 5000           |
|   | <u>des</u>                  | mkuser      | DRV005      |        | *****963  | 2010           |
|   | <u>Geo</u>                  | test user   | DRV006      |        | ******852 | 5520           |
|   | <u>GEB</u>                  | test test   | DRV007      |        | ******825 | 98.02          |
|   | <u>Gas</u>                  | mkumar      | DRV008      |        | ******917 | 999.78         |
|   | GER                         | 99999999    | DRV009      |        | *****428  | 2000           |
|   | <u>GEB</u>                  | drtest      | DRV010      |        | ******809 | 0              |
| Ė | <u>Gran</u>                 | test123     | DRV011      |        | *****450  | -112.92        |