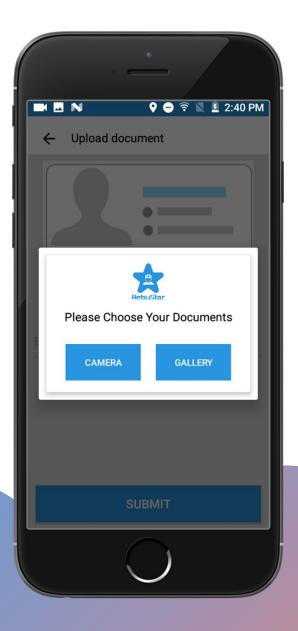

Date and time for upcoming ride





### **Invite Friends**

Share invite code and add amount in referral amount





## **Support**

- In support page, details of admin is available for contact
- 2. FAQ
- 3. Terms & conditions





#### **Contact us**

User can send any query to the admin directly, with a subject and a description.





## **Offers**

Offers are made available by admin.

Abservetech Private Limited





## Logout page

Temporary logout



# **Driver App Features**





# Login/Register page

Login/Register in driver app





# **Allow permission**

Permission to use device location





# Register page

Entering the personal details of driver





#### **Driver document**

- 1. Driving license, Aadhar card upload
- 2. Upload Driver Proof

Abservetech Private Limited





### **Choose document**

Choose proof document from gallery or camera





### Add vehicle details

Add details of vehicle, model year, license plate etc.,





### Vehicle confirmation

Push notification before adding vehicle





#### **Details added**

Shows vehicle added successfully after adding the details

like Car type, Model, Year, Colour, etc.





## Vehicle document

 Upload documents of vehicle insurance, permit, registration certificate





### **Driver online**

 Driver can change online and offline mode by using available option





## **Driver profile**

- 1. Edit driver profile
- 2. Payouts, ratings, trip history, etc. can be viewed
- 3. Manage documents and vehicles details





# **Edit profile**

Driver can edit his personal details like name, email and mobile numb