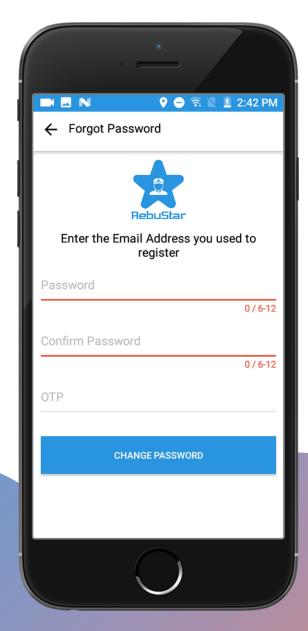

### **Forgot Password**

- 1. Enter Mail-ID
- 2. Enter Password and OTP
- 3. OTP sent to Mail-ID or Phone number

**Abservetech Private Limited** 