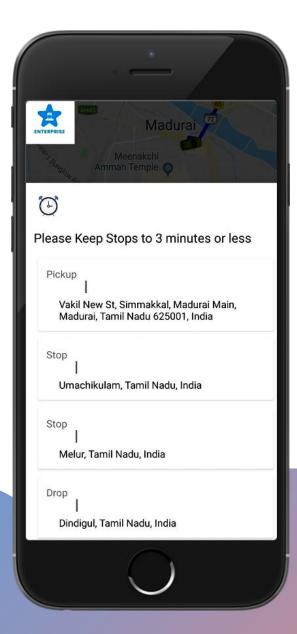

## **Multiple Stop**

Multiple stop option includes the details like pick up location, number of stops and the drop location.