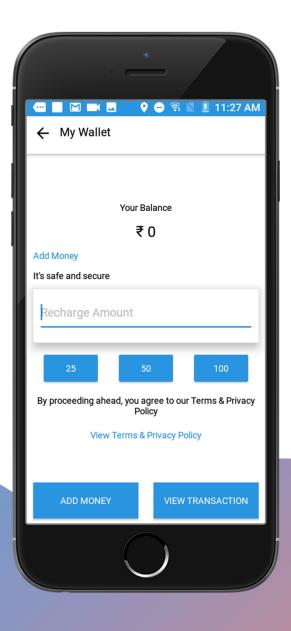

### Wallet balance

Balance wallet can be added to the wallet. It enables to add money and view the transaction.