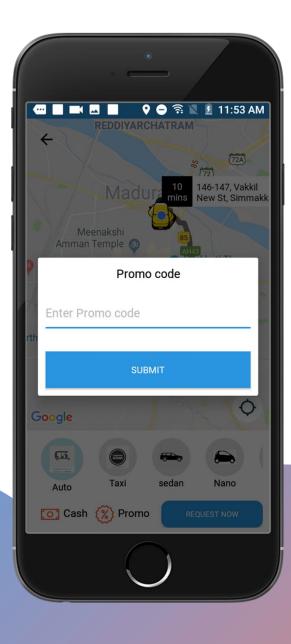

#### **Promo Code**

Promo codes can be allotted by the admin according to the season, date etc.,