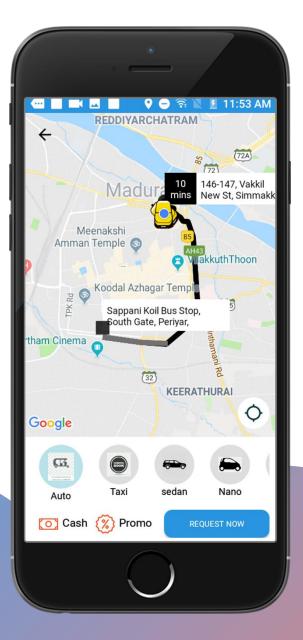

### **Request Now**

- 1. Desired vehicle option
- 2. Apply promo codes
- 3. Receive message and mail on booking

#### **Estimated Fare**

- 1. Fare estimation done based on city limits and peak hours.
- 2. Waiting charges
- 3. Access fee
- 4. Pickup charge