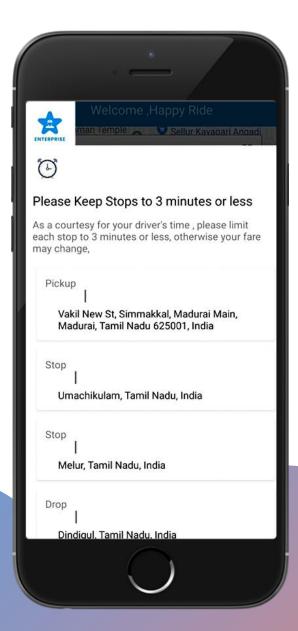

# **Multiple Input**

User can add multiple input for multiple stops.

### **Multiple Stop**

Multiple stops can be mentioned with pick up location, and the number of stops to be stopped

## **Multiple Stop**

Multiple stop option includes the details like pick up location, number of stops and the drop location.