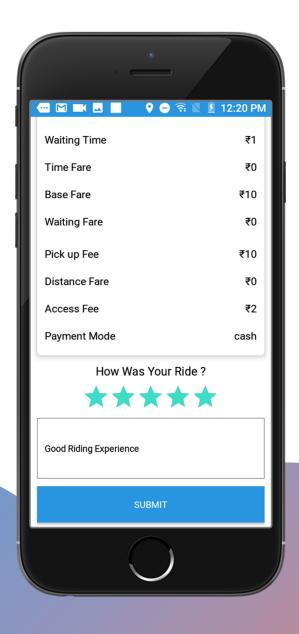

#### **Estimated Fare**

- 1. Fare estimation done based on city limits and peak hours.
- 2. Waiting charges
- 3. Access fee
- 4. Pickup charge

### Fare Details

Fare details is showed along with rate/km, waiting charge, pickup fare & tax.

# Rating/Review

- 1. Rate the ride
- 2. Comments
- 3. Booking history