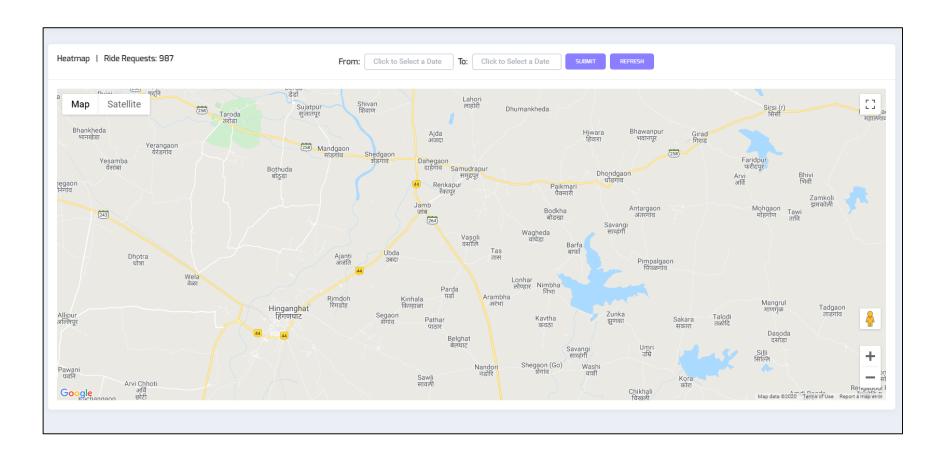

Heat map option s available to avoid traffic jams, and for a improved customer service.

Enables to track the location of an driver using google map.