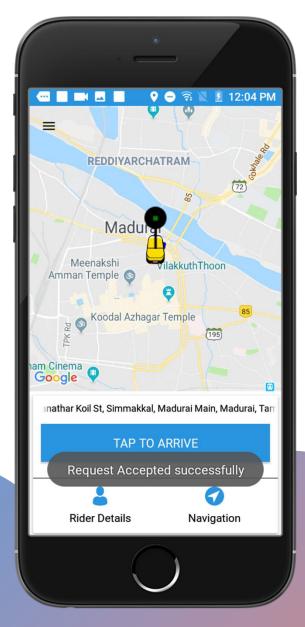

## Tap to arrive

- 1. Request is accepted
- 2. Tap to arrive the rider location

### **Rider details**

Driver taps to view rider details phone number