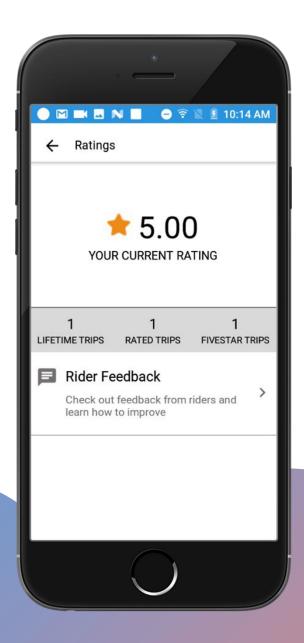

# View ratings

Driver can view the ratings from the rider.

### **Rider Feedback**

Driver can also view the feedback from the rider.