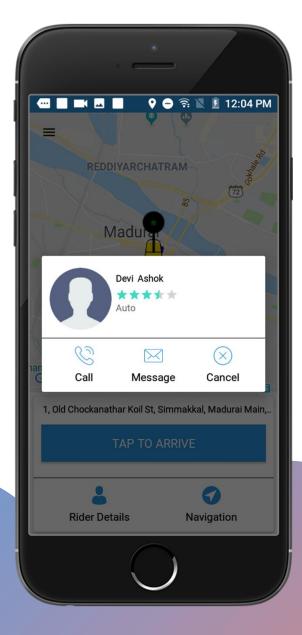

### Driver on the way

- 1. Driver details are displayed with OTP, Phone number
- 2. Vehicle Number
- 3. Driver details can be shared with other contacts.
- 4. Speak with driver
- 5. Cancel ride

### **Rider details**

Driver taps to view rider details phone number