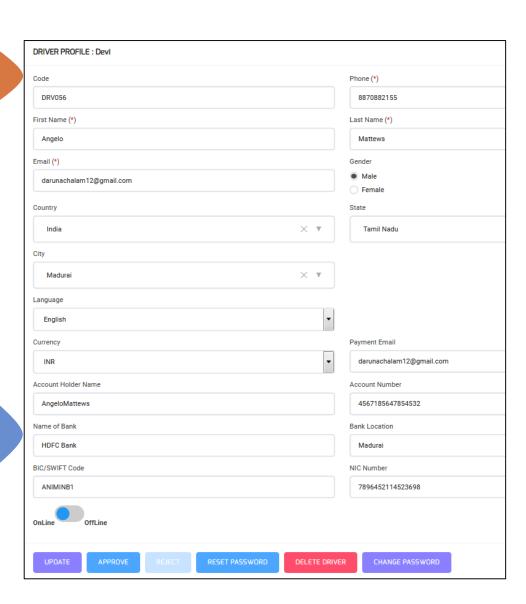

#### **Driver Profile**

Update, approve, delete drivers

Driver documents can be viewed such as driving license, passing, and Insurance.

| DOCUMENTS : Devi                          |                           |                                  |
|-------------------------------------------|---------------------------|----------------------------------|
| Driving License Driving License not found | Passing Passing not found | Insurance<br>Insurance not found |
| Browse No file selected.                  | Browse No file selected.  | Browse No file selected.         |
| Expire Date                               | Expire Date               | Expire Date                      |
| 3/30/2019                                 | 3/30/2019                 | 3/30/2019                        |
| SUBMIT                                    | SUBMIT                    | SUBMIT                           |
|                                           |                           |                                  |
|                                           |                           |                                  |

## **Driver profile**

- 1. Edit driver profile
- 2. Payouts, ratings, trip history, etc. can be viewed
- 3. Manage documents and vehicles details