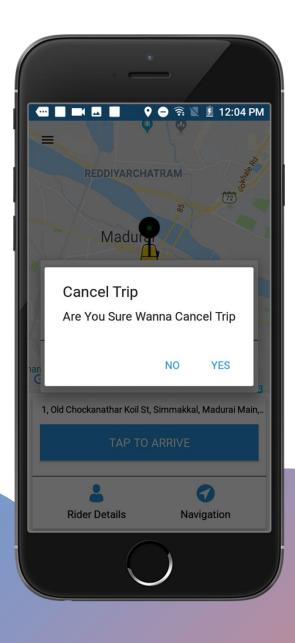

# **Cancel trip**

Driver can cancel the trip. It shows a pop up to confirm the trip cancellation.