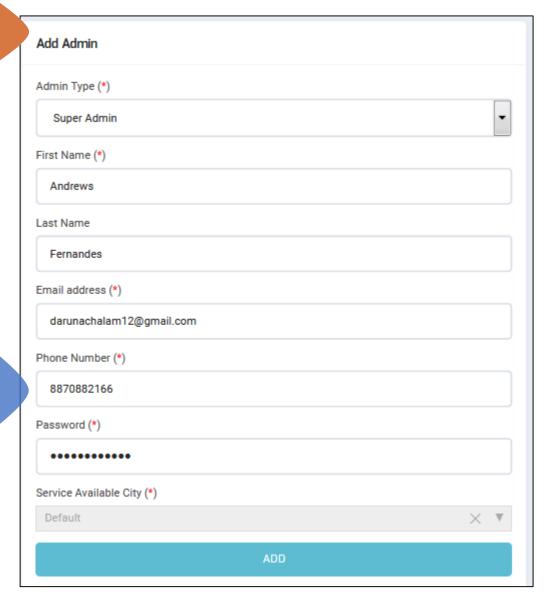

# **Add Admin page**

- 1. Manual signup
- 2. OTP verification
- 3. Email verification
- 4. Forget/Reset Password

# **View Admin profile**

The admin can view their profile with the details like name, email, mobile number, admin type (Super admin), Service availability in a specific city.

| ADMIN PROFILE : Andrews  |                            |
|--------------------------|----------------------------|
| First Name (*)           | Last Name                  |
| Andrews                  | Fernandes                  |
| Email (*)                | Phone (*)                  |
| darunachalam12@gmail.com | 8870882166                 |
| Admin Type (*)           | Service Available City (*) |
| Super Admin   ▼          | Default × ▼                |
| UPDATE DELETE            |                            |
| GO BACK                  |                            |
|                          |                            |