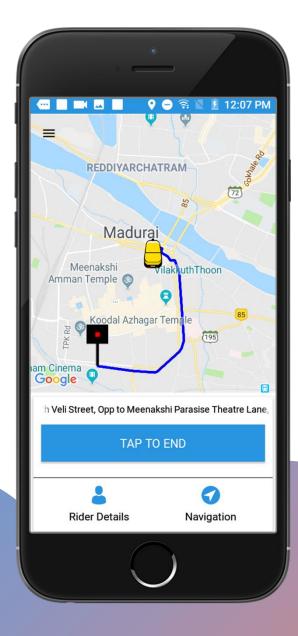

surance, permit, registration certificate





### **Driver online**

 Driver can change online and offline mode by using available option





## **Driver profile**

- 1. Edit driver profile
- 2. Payouts, ratings, trip history, etc. can be viewed
- 3. Manage documents and vehicles details





# **Edit profile**

Driver can edit his personal details like name, email and mobile number.





## **Accept ride**

Tap to Accept the ride or decline ride





## Tap to arrive

- 1. Request is accepted
- 2. Tap to arrive the rider location





### **Rider details**

Driver taps to view rider details phone number





# **Cancel trip**

Driver can cancel the trip. It shows a pop up to confirm the trip cancellation.





### **OTP** verification

Rider provides OTP to driver, to start the ride





### **End ride**

Click tap to end to end the ride after the ride is completed.





### **Total fare**

Total fare calculation displayed for the driver





### Rate the rider

The driver can rate and review the rider.





### **Driver Credits**

Driver credits is viewed





## Past trip

Driver can view the past trip history with the location, date and time





# **Upcoming trip**

- 1. View upcoming trip
- 2. Option to cancel trip





# View ratings

Driver can view the ratings from the rider.





### **Rider Feedback**

Driver can also view the feedback from the rider.





## Manage vehicles

It is possible to edit or delete. It is possible to edit the vehicle type, model, color, etc.





# **Earnings report**

Earnings report viewed date wise





## **Manage Vehicle Service*