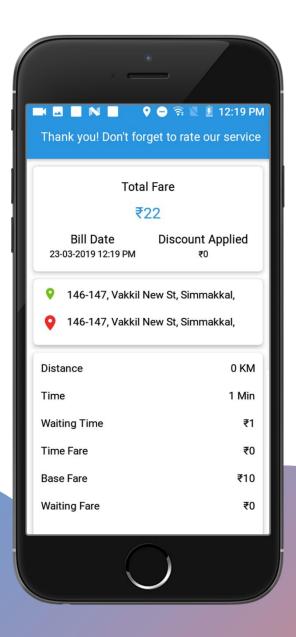

### Fare Details

Fare details is showed along with rate/km, waiting charge, pickup fare & tax.

### **Trip history**

Past and upcoming trip history details. It shows date, time and location.