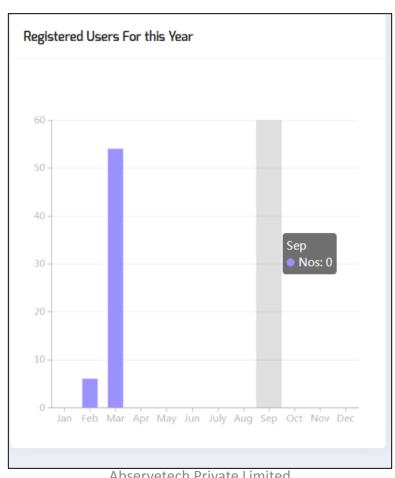

# **Rides Graph**

The ride details are shown in the graph differentiating between completed, canceled and no response rides.

Abservetech Private Limited

The graph can also show the number of registered users for the year.