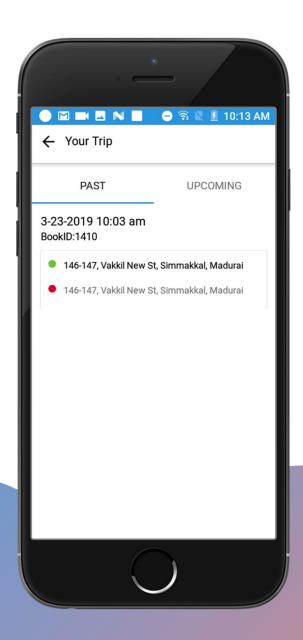

## Past trip

Driver can view the past trip history with the location, date and time

### **Trip history**

Past and upcoming trip history details. It shows date, time and location.