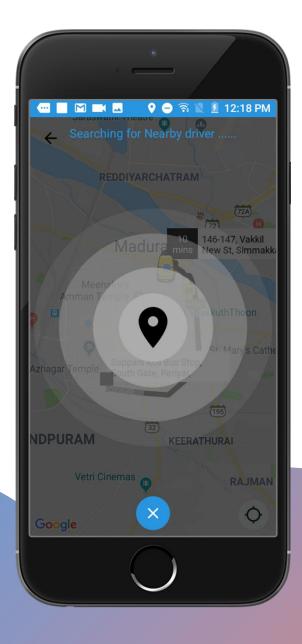

### **Nearest driver**

- 1. Searching for nearest driver
- 2. The trip is allotted to the nearest driver