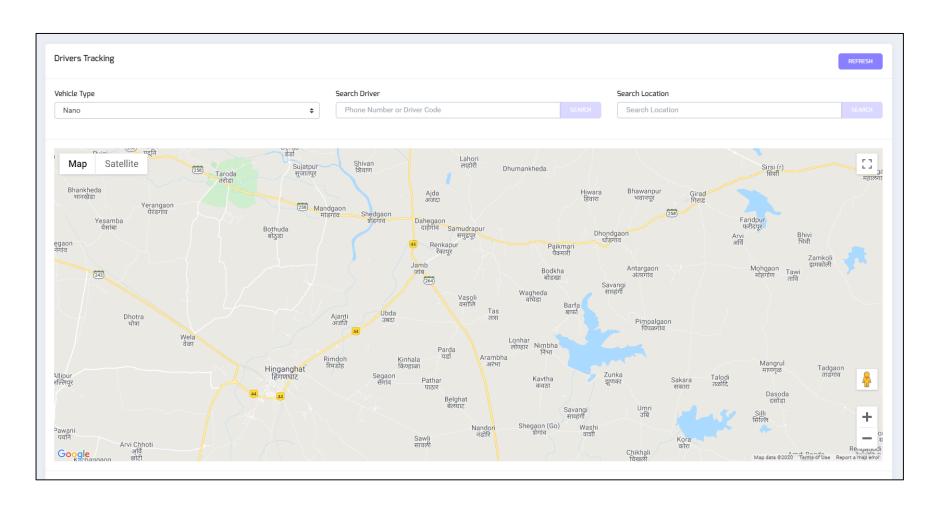

Heat map option s available to avoid traffic jams, and for a improved customer service.

Enables to track the location of an driver using google map.

#### To track a individual driver

Driver payment package list involves the package name, package amount, package credit, etc.

| Actions | Package Name   | Package Type | Package Amount | Package Credit | Package Validity (Number of Days) |
|---------|----------------|--------------|----------------|----------------|-----------------------------------|
|         | Package Name   | Package Type | Package Amount | Package Credit | Package Validity (Number of Days) |
|         | ASD            | subscription | 100            | Not Applicable | 10                                |
|         | SuperPack      | commission   | 500            | 100            | Not Applicable                    |
|         | Super Offer    | topup        | 1000           | 10             | Not Applicable                    |
|         | Namibia        | commission   | 20             | 10             | Not Applicable                    |
|         | Name           | commission   | 100            | 0              | Not Applicable                    |
|         | English        | commission   | 100            | 100            | Not Applicable                    |
|         | Super          | commission   | 100            | 100            | Not Applicable                    |
|         | JHB            | commission   | 20             | 20             | Not Applicable                    |
|         | Minimum_Wallet | subscription | 0              | Not Applicable | 12                                |
|         | Minimum_Wallet | subscription | 1              | Not Applicable | 12                                |
|         |                | 44           | < 1 2 3 4 > »  |                |                                   |