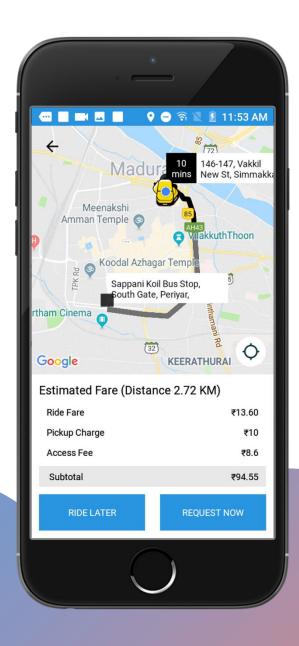

#### **Estimated Fare**

- 1. Fare estimation done based on city limits and peak hours.
- 2. Waiting charges
- 3. Access fee
- 4. Pickup charge