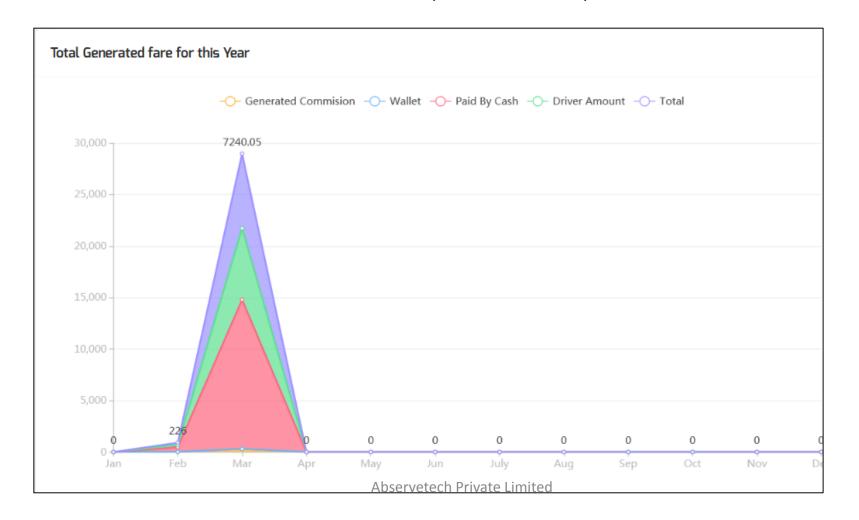

#### **Fare Statistics**

Total fare generated is represented in the form of graph. It will represent payments through wallet, cash, generated commission, driver amount, etc.