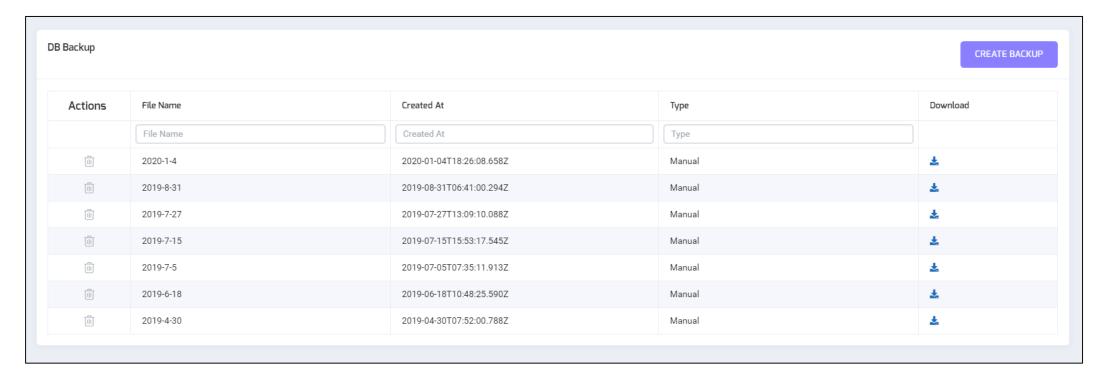

## **Send Push and SMS Notification**

Admin can send push notification and SMS notification to the riders or drivers.

Database backup can be done with additional information like filename, created time, and type.