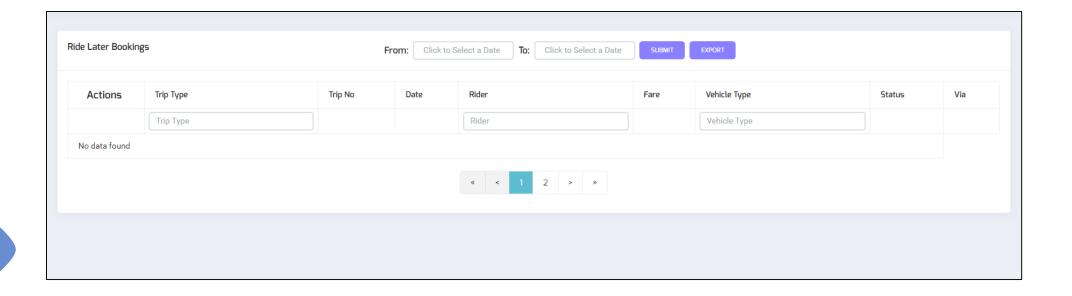

### **Request Later**

Desired time and date can be selected

### Scheduled trip

Request later shows the date and time for the upcoming trip.