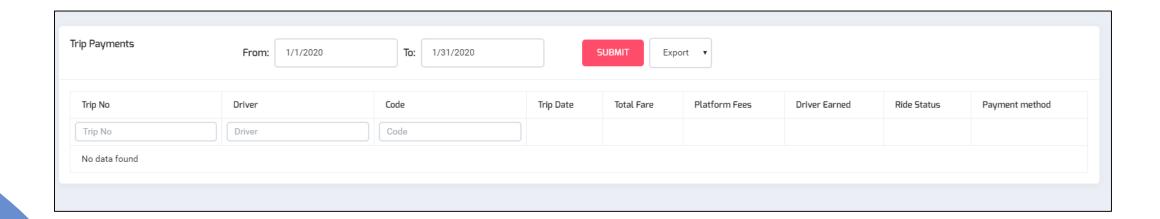

Trip payments can be viewed and managed.

Driver payment report such as the number of trips taken and the earned amount can be viewed and managed.

Rider wallet report enables view wallet details, phone number, balance, etc.