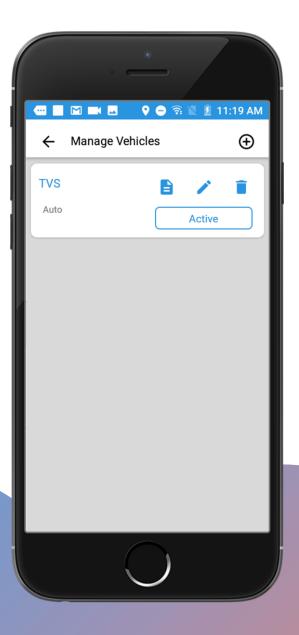

## Manage vehicles

It is possible to edit or delete. It is possible to edit the vehicle type, model, color, etc.