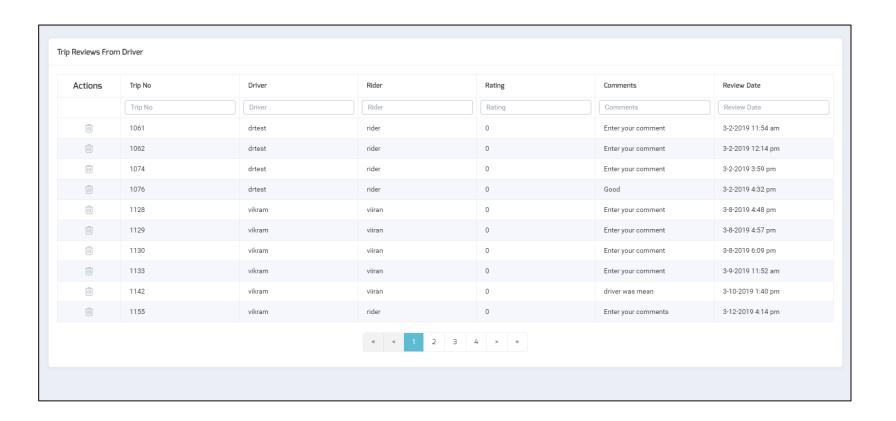

Admin can also has the option to view the trip of the rider.

Admin can view and manage the ratings and reviews of the rider.

Driver ratings to the rider can be viewed and managed by the admin.

| Driver Ratings | Ratings From: Froi To: To FILTER |             |         |
|----------------|----------------------------------|-------------|---------|
| Driver         | Code                             | Phone       | Ratings |
| Driver         | Code                             | Phone       |         |
| test           | DRV002                           | ******576   | 0       |
| mkuser         | DRV005                           | ******963   | 0       |
| test user      | DRV006                           | *******852  | 0       |
| 9999999        | DRV009                           | ******428   | 0       |
| drtesters      | DRV017                           | ******709   | 0       |
| chaman         | DRV018                           | ******985   | 0       |
| gert           | DRV020                           | *******288  | 0       |
| Albert         | DRV021                           | ********600 | 0       |
| zbdj           | DRV023                           | *******398  | 0       |
| redy           | DRV025                           | *******084  | 0       |
|                | « < 1 2 3 4 >                    | >           |         |

Rider ratings to the driver can be managed by the admin.

| Rider Ratings Ratings From | m: Froi To: To FILTER |         |
|----------------------------|-----------------------|---------|
| Rider                      | Phone                 | Ratings |
| Rider                      | Phone                 |         |
| garr                       | ******627             | 0       |
| Aaron                      | ******617             | 0       |
| vodro                      | ******599             | 0       |
| test                       | ******789             | 0       |
| davvvv                     | *****599              | 0       |
| James                      | ******258             | 0       |
| Mannix                     | ******829             | 0       |
| faruk                      | ******603             | 0       |
| adullah                    | ******201             | 0       |
| chaman                     | ******985             | 0       |
|                            | « < 1 2 3 4 » »       |         |
|                            |                       |         |