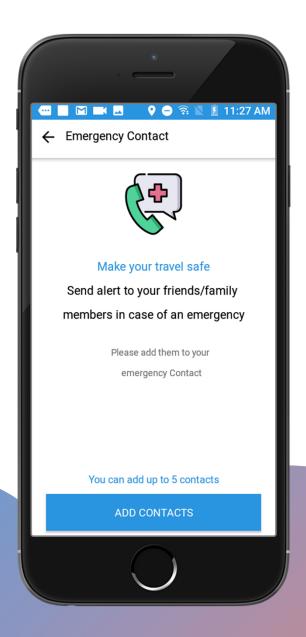

- 2. The trip is allotted to the nearest driver





### Driver on the way

- 1. Driver details are displayed with OTP, Phone number
- 2. Vehicle Number
- 3. Driver details can be shared with other contacts.
- 4. Speak with driver
- 5. Cancel ride





### **Estimation Screen**

User sees the estimation screen with the details like coupon codes, cost and payment modes.





### **Outstation Ride**

Location, date, time, Cab type, etc.





### **Cancel Trip**

Cancel trip option





### **Driver arrived**

Notification is arrived when driver has reached from location





# **Ongoing ride**

Live ride tracking





### Fare Details

Fare details is showed along with rate/km, waiting charge, pickup fare & tax.





# Rating/Review

- 1. Rate the ride
- 2. Comments
- 3. Booking history





# **Emergency contacts**

Alert can be sent to friends/family circle





### Wallet balance

Balance wallet can be added to the wallet. It enables to add money and view the transaction.





### **Trip history**

Past and upcoming trip history details. It shows date, time and location.





# **Upcoming ride**

Date and time for upcoming ride





### **Invite Friends**

Share invite code and add amount in referral amount





## **Support**

- In support page, details of admin is available for contact
- 2. FAQ
- 3. Terms & conditions





#### **Contact us**

User can send any query to the admin directly, with a subject and a description.





## **Offers**

Offers are made available by admin.

Abservetech Private Limited





## Logout page

Temporary logout



# **Driver App Features