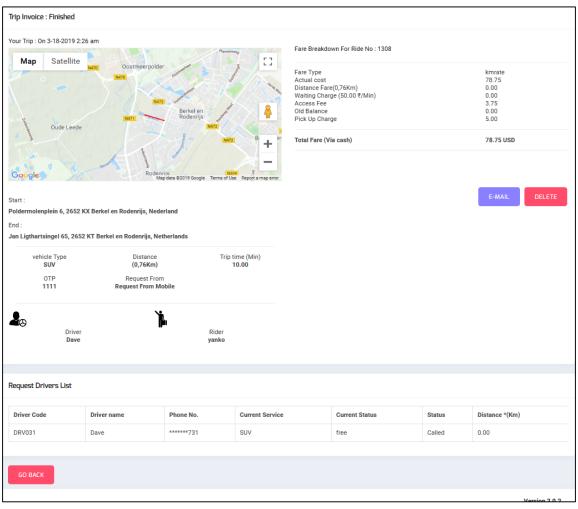

#### Admin can dispatch taxi manually

The admin can view the pending requests and can respond accordingly.

It has all the details like trip type, trip number, rider details, fare, etc.

The rider can book the future rides. They can schedule the rides.