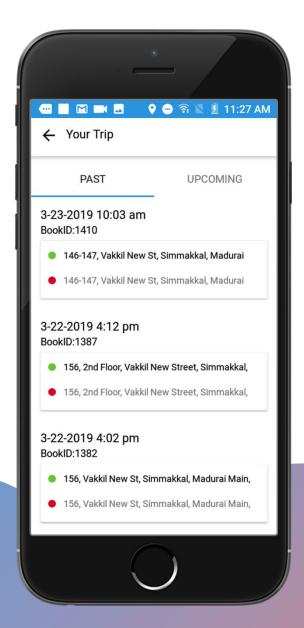

### **Trip history**

Past and upcoming trip history details. It shows date, time and location.