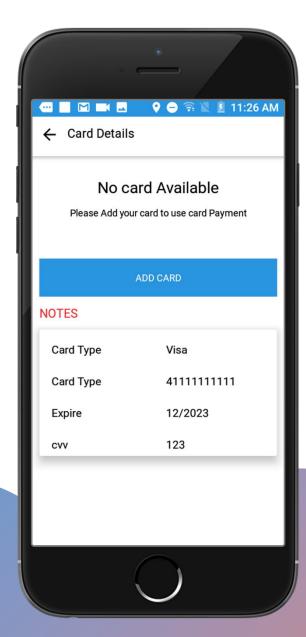

### Payment method

- 1. Cash on Delivery/Card
- 2. Payment gateway
- 3. Add card

# **Card payment**

Card details saved for future use