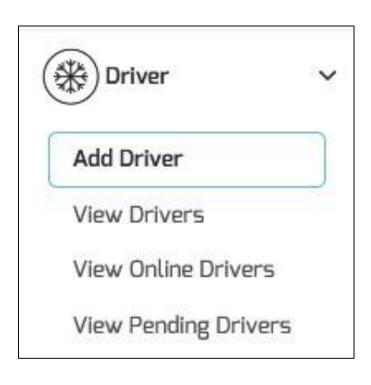

| •       |
| How much time (in Minutes), application can exclude from the actual waiting time of a trip                                                     |         |
| 15                                                                                                                                             |         |
| How much charge (Per Minute), application can apply for the remaining waiting hours exce<br>minimum allowable wating time of total wating time | ept the |
| 15                                                                                                                                             | *       |





Involves driver details and the bank details of the driver.



#### **Driver menu**





- 1. Add/View drivers
- 2. View online/offline Drivers





#### **Driver Profile**

Update, approve, delete drivers





Driver documents can be viewed such as driving license, passing, and Insurance.

| DOCUMENTS : Devi                          |                           |                                  |
|-------------------------------------------|---------------------------|----------------------------------|
| Driving License Driving License not found | Passing Passing not found | Insurance<br>Insurance not found |
| Browse No file selected.                  | Browse No file selected.  | Browse No file selected.         |
| Expire Date                               | Expire Date               | Expire Date                      |
| 3/30/2019                                 | 3/30