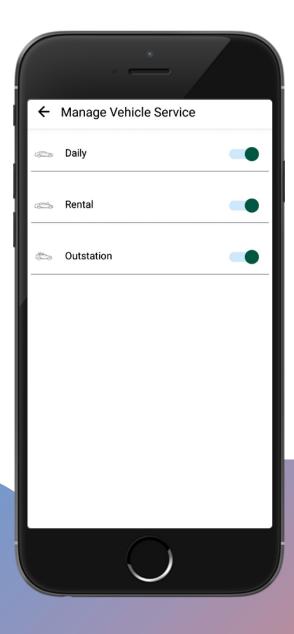

## **Manage Vehicle Service**

Vehicle service can be managed based on daily, rental and outstation.