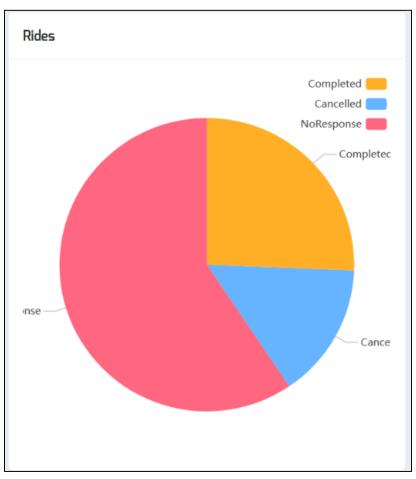

# **Rides Graph**

The ride details are shown in the graph differentiating between completed, canceled and no response rides.

Abservetech Private Limited

The graph can also show the number of registered users for the year.