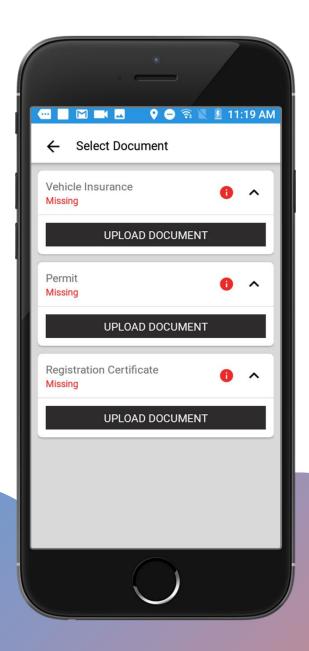

## Vehicle document

 Upload documents of vehicle insurance, permit, registration certificate