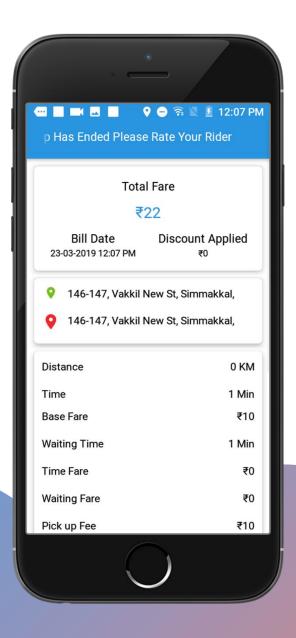

### **Total fare**

Total fare calculation displayed for the driver

### Fare Details

Fare details is showed along with rate/km, waiting charge, pickup fare & tax.