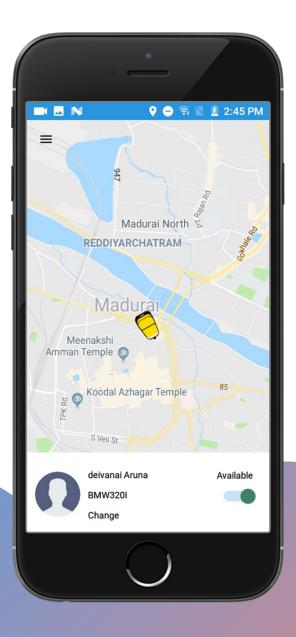

### **Driver online**

 Driver can change online and offline mode by using available option