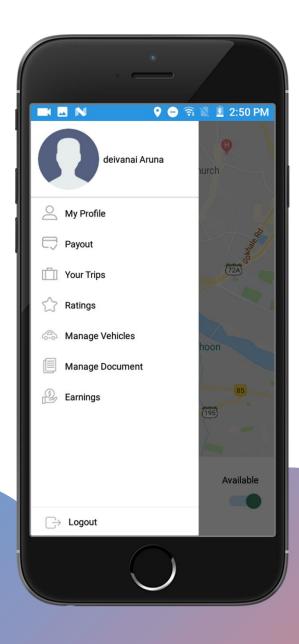

## **Driver profile**

- 1. Edit driver profile
- 2. Payouts, ratings, trip history, etc. can be viewed
- 3. Manage documents and vehicles details