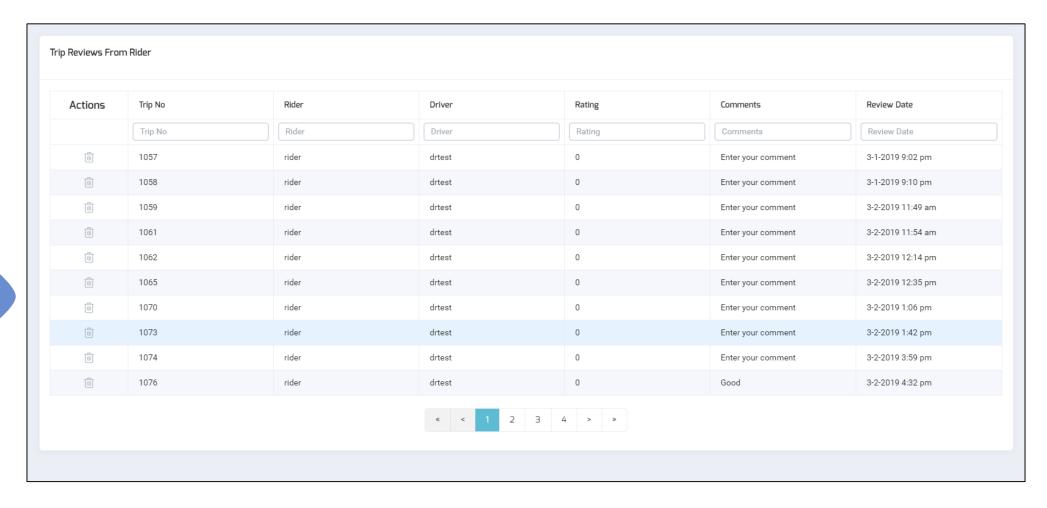

Admin can also has the option to view the trip of the rider.

Admin can view and manage the ratings and reviews of the rider.

Driver ratings to the rider can be viewed and managed by the admin.

| Driver Ratings | Ratings From: Froi To: To FILTER |             |         |
|----------------|----------------------------------|-------------|---------|
| Driver         | Code                             | Phone       | Ratings |
| Driver         | Code                             | Phone       |         |
| test           | DRV002                           | ******576   | 0       |
| mkuser         | DRV005                           | ******963   | 0       |
| test user      | DRV006                           | *******852  | 0       |
| 9999999        | DRV009                           | ******428   | 0       |
| drtesters      | DRV017                           | ******709   | 0       |
| chaman         | DRV018                           | ******985   | 0       |
| gert           | DRV020                           | *******288  | 0       |
| Albert         | DRV021                           | ********600 | 0       |
| zbdj           | DRV023                           | *******398  | 0       |
| redy           | DRV025                           | *******084  | 0       |
|                | « < 1 2 3 4 >                    | >           |         |

Rider ratings to the driver can be managed by the admin.

| Rider Ratings Ratings From | m: Froi To: To FILTER |         |
|----------------------------|-----------------------|---------|
| Rider                      | Phone                 | Ratings |
| Rider                      | Phone                 |         |
| garr                       | ******627             | 0       |
| Aaron                      | ******617             | 0       |
| vodro                      | ******599             | 0       |
| test                       | ******789             | 0       |
| davvvv                     | *****599              | 0       |
| James                      | ******258             | 0       |
| Mannix                     | ******829             | 0       |
| faruk                      | ******603             | 0       |
| adullah                    | ******201             | 0       |
| chaman                     | ******985             | 0       |
|                            | « < 1 2 3 4 » »       |         |
|                            |                       |         |