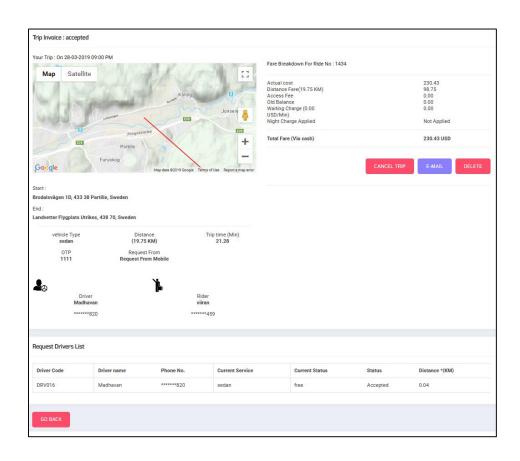

#### Admin can dispatch taxi manually

The admin can view the pending requests and can respond accordingly.

It has all the details like trip type, trip number, rider details, fare, etc.

The rider can book the future rides. They can schedule the rides.