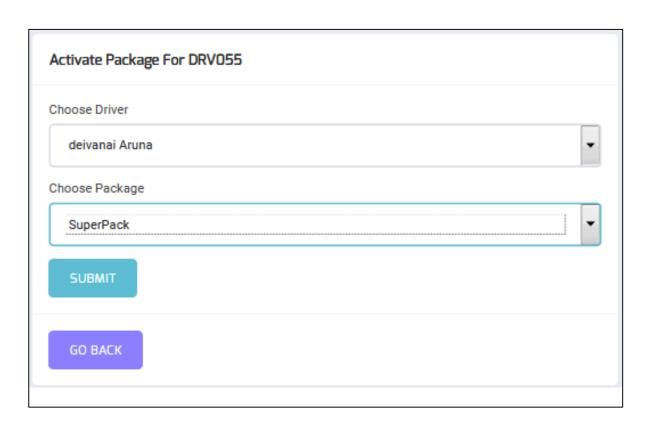

### **Add Driver Credits**

The admin can choose the driver and the package for the concerned driver.

| Activate New Package |   |
|----------------------|---|
| Choose Driver        |   |
| Devi Brinda          | ~ |
| Choose Package       |   |
| SuperPack            | _ |
| SUBMIT               |   |
| GO BACK              |   |
|                      |   |

Manual signup

| Activate New Package |   |
|----------------------|---|
| Choose Driver        |   |
| deivanai Aruna       | • |
| Choose Package       |   |
| Super Offer          | • |
| SUBMIT               |   |
| GO BACK              |   |
|                      |   |

### Activate New package for particular Driver

Manual signup

The admin can also edit the package with the amount, credits, also they can delete the package.

| Edit Package            |
|-------------------------|
| Name Of the Package     |
| Super Offer             |
| Amount Of the Package   |
| 1000                    |
| Credits for the Package |
| 10                      |
| SUBMIT DELETE           |
| GO BACK                 |