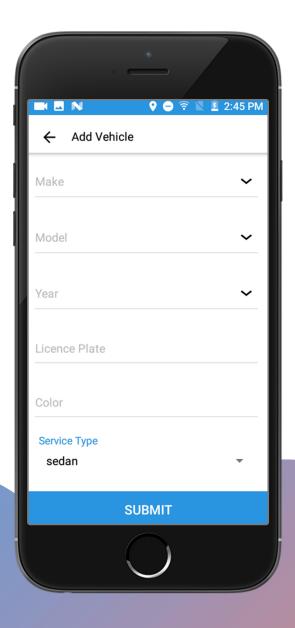

### Add vehicle details

Add details of vehicle, model year, license plate etc.,