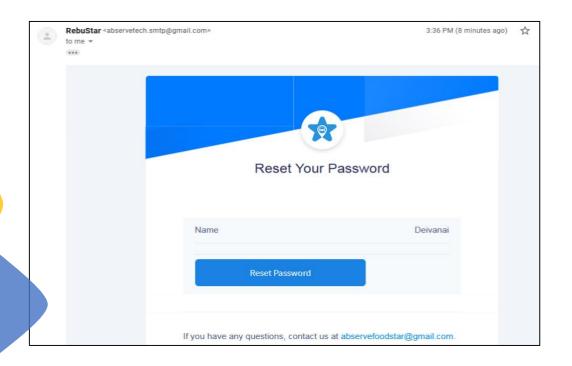

#### **Reset Password**

Once they request for the password, the password will be sent to the entered email address.