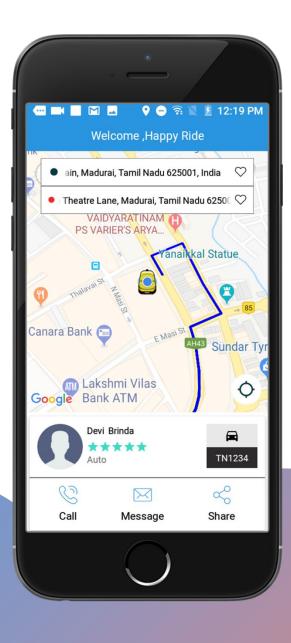

dd multiple input for multiple stops.





### **Multiple Stop**

Multiple stops can be mentioned with pick up location, and the number of stops to be stopped





### **Nearest driver**

- 1. Searching for nearest driver
- 2. The trip is allotted to the nearest driver





### Driver on the way

- 1. Driver details are displayed with OTP, Phone number
- 2. Vehicle Number
- 3. Driver details can be shared with other contacts.
- 4. Speak with driver
- 5. Cancel ride





### **Estimation Screen**

User sees the estimation screen with the details like coupon codes, cost and payment modes.





### **Outstation Ride**

Location, date, time, Cab type, etc.





### **Cancel Trip**

Cancel trip option





### **Driver arrived**

Notification is arrived when driver has reached from location





# **Ongoing ride**

Live ride tracking





### Fare Details

Fare details is showed along with rate/km, waiting charge, pickup fare & tax.





# Rating/Review

- 1. Rate the ride
- 2. Comments
- 3. Booking history





# **Emergency contacts**

Alert can be sent to friends/family circle





### Wallet balance

Balance wallet can be added to the wallet. It enables to add money and view the transaction.





### **Trip history**

Past and upcoming trip history details. It shows date, time and location.





# **Upcoming ride**

Date and time for upcoming ride





### **Invite Friends**

Share invite code and add amount in referral amount





## **Support**

- In support page, details of admin is available for contact
- 2. FAQ
- 3. Terms & conditions





#### **Contact us**

User can