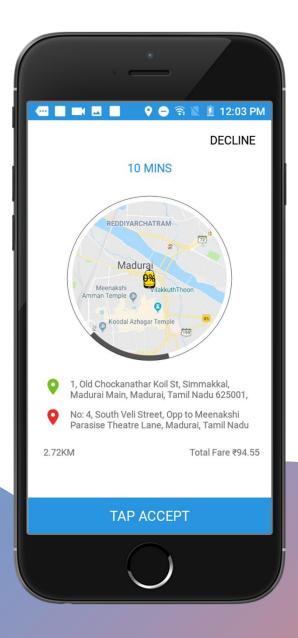

## **Accept ride**

Tap to Accept the ride or decline ride

#### **Estimated Fare**

- 1. Fare estimation done based on city limits and peak hours.
- 2. Waiting charges
- 3. Access fee
- 4. Pickup charge