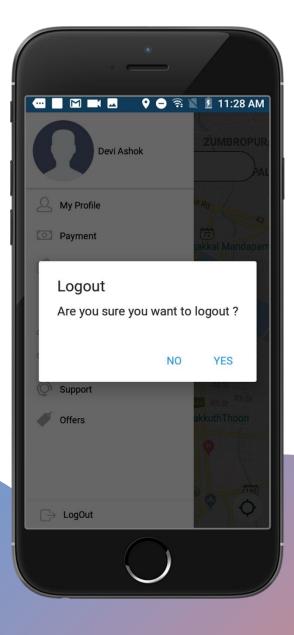

ew

- 1. Rate the ride
- 2. Comments
- 3. Booking history





# **Emergency contacts**

Alert can be sent to friends/family circle





### Wallet balance

Balance wallet can be added to the wallet. It enables to add money and view the transaction.





### **Trip history**

Past and upcoming trip history details. It shows date, time and location.





# **Upcoming ride**

Date and time for upcoming ride





### **Invite Friends**

Share invite code and add amount in referral amount





## **Support**

- In support page, details of admin is available for contact
- 2. FAQ
- 3. Terms & conditions





#### **Contact us**

User can send any query to the admin directly, with a subject and a description.





## **Offers**

Offers are made available by admin.

Abservetech Private Limited





## Logout page

Temporary logout



# **Driver App Features**





# Login/Register page

Login/Register in driver app





# **Allow permission**

Permission to use device location





# Register page

Entering the personal details of driver





#### **Driver document**

- 1. Driving license, Aadhar card upload
- 2. Upload Driver Proof

Abservetech Private Limited





### **Choose document**

Choose proof document from gallery or camera





### Add vehicle details

Add details of vehicle, model year, license plate etc.,





### Vehicle confirmation

Push notification before adding vehicle





#### **Details added**

Shows vehicle added successfully after adding the details

like Car type, Model, Year, Colour, etc.





## Vehicle document

 Upload documents of vehicle insurance, p