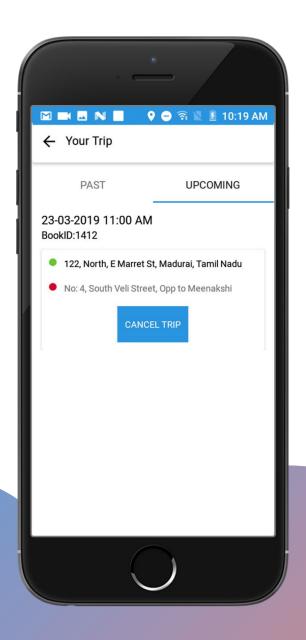

and mobile number.





## **Accept ride**

Tap to Accept the ride or decline ride





## Tap to arrive

- 1. Request is accepted
- 2. Tap to arrive the rider location





### **Rider details**

Driver taps to view rider details phone number





# **Cancel trip**

Driver can cancel the trip. It shows a pop up to confirm the trip cancellation.





### **OTP** verification

Rider provides OTP to driver, to start the ride





### **End ride**

Click tap to end to end the ride after the ride is completed.





### **Total fare**

Total fare calculation displayed for the driver





### Rate the rider

The driver can rate and review the rider.





### **Driver Credits**

Driver credits is viewed





## Past trip

Driver can view the past trip history with the location, date and time





# **Upcoming trip**

- 1. View upcoming trip
- 2. Option to cancel trip





# View ratings

Driver can view the ratings from the rider.





### **Rider Feedback**

Driver can also view the feedback from the rider.





## Manage vehicles

It is possible to edit or delete. It is possible to edit the vehicle type, model, color, etc.





# **Earnings report**

Earnings report viewed date wise





## **Manage Vehicle Service**

Vehicle service can be managed based on daily, rental and outstation.





## **Multiple Stop**

Multiple stop option includes the details like pick up location, number of stops and the drop location.





## Logout page

Logout option available for logging out temporarily.

### **Admin Panel Features**



- 1. Gods eye view/powerful admin dashboard
- 2. Advance f