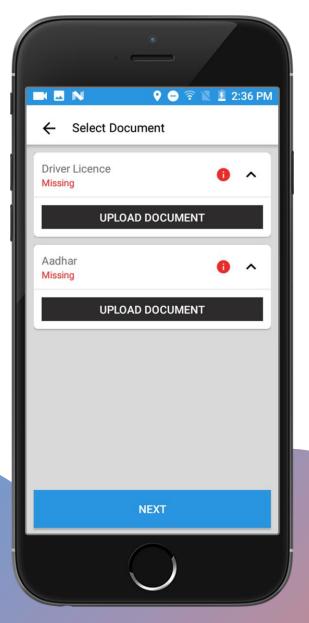

#### **Driver document**

- 1. Driving license, Aadhar card upload
- 2. Upload Driver Proof

Abservetech Private Limited

### **Choose document**

Choose proof document from gallery or camera