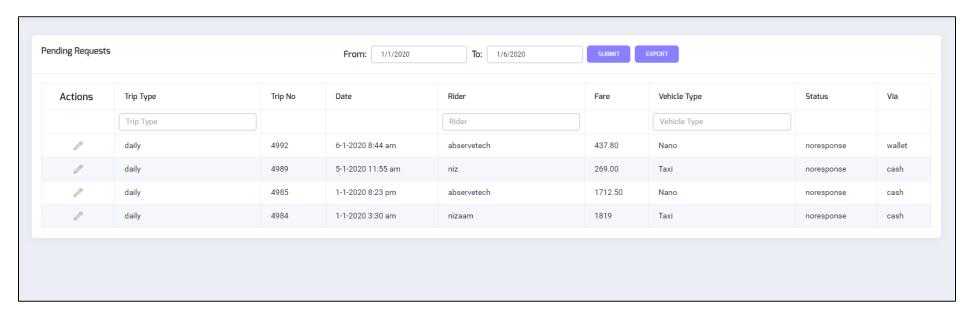

#### Admin can dispatch taxi manually

The admin can view the pending requests and can respond accordingly.

It has all the details like trip type, trip number, rider details, fare, etc.

The rider can book the future rides. They can schedule the rides.