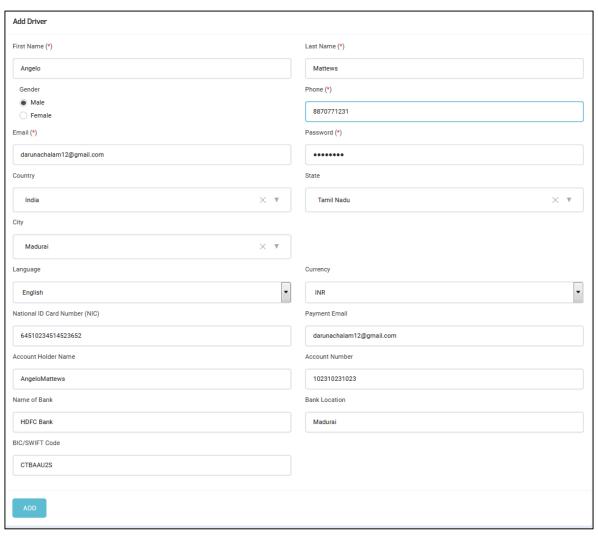

# Register page

Entering the personal details of driver

Involves driver details and the bank details of the driver.