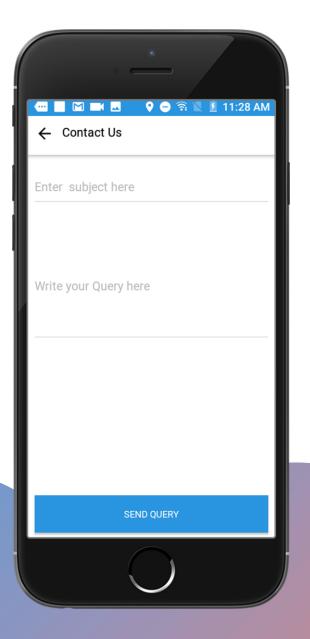

#### **Contact us**

User can send any query to the admin directly, with a subject and a description.