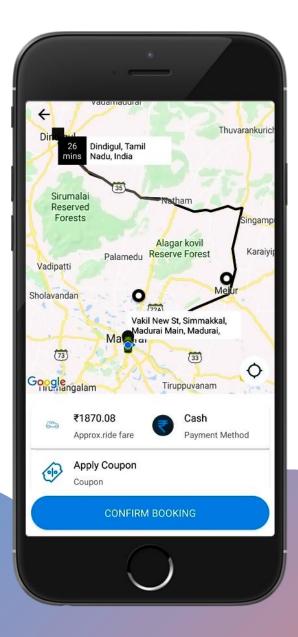

### **Estimation Screen**

User sees the estimation screen with the details like coupon codes, cost and payment modes.