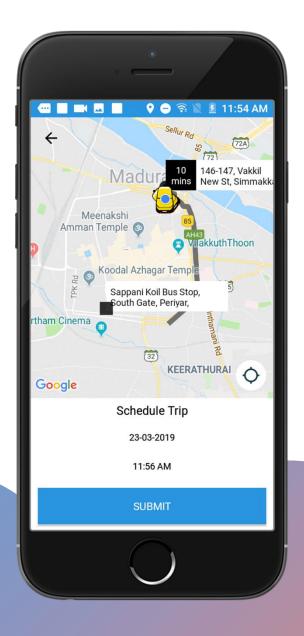

### Scheduled trip

Request later shows the date and time for the upcoming trip.