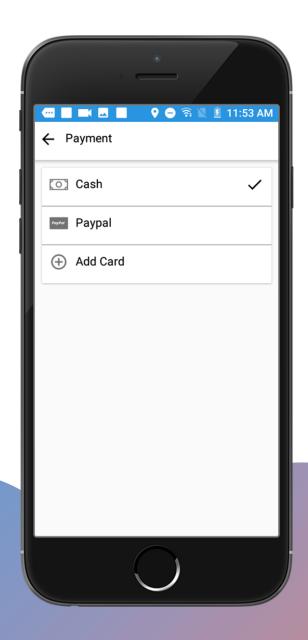

### Payment method

- 1. Cash on Delivery/Card
- 2. Payment gateway
- 3. Add card