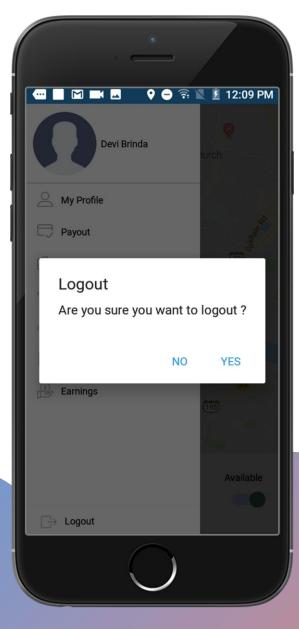

## Logout page

Temporary logout

## Logout page

Logout option available for logging out temporarily.