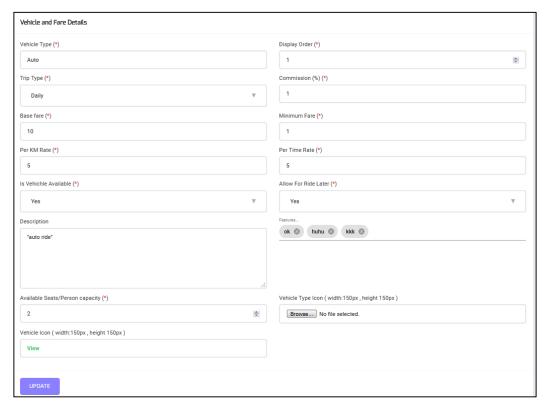

### Add / Update Vehicle & Fare Details

Vehicles details includes, Vehicle type, Trip type, Vehicle availability, etc.

Fare details includes, Per Km fare, Per time fare, Commission percentage, minimum fare, etc.