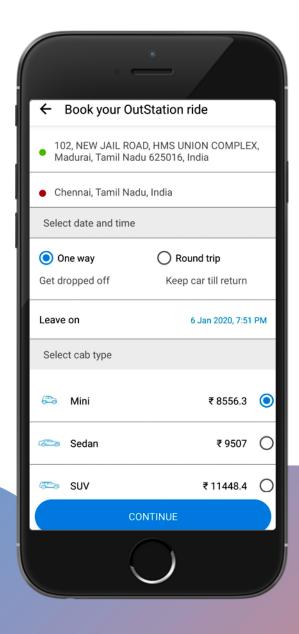

ateway
- 3. Add card





# **Card payment**

Card details saved for future use





### Scheduled trip

Request later shows the date and time for the upcoming trip.





# **Multiple Input**

User can add multiple input for multiple stops.





### **Multiple Stop**

Multiple stops can be mentioned with pick up location, and the number of stops to be stopped





### **Nearest driver**

- 1. Searching for nearest driver
- 2. The trip is allotted to the nearest driver





### Driver on the way

- 1. Driver details are displayed with OTP, Phone number
- 2. Vehicle Number
- 3. Driver details can be shared with other contacts.
- 4. Speak with driver
- 5. Cancel ride





### **Estimation Screen**

User sees the estimation screen with the details like coupon codes, cost and payment modes.





### **Outstation Ride**

Location, date, time, Cab type, etc.





### **Cancel Trip**

Cancel trip option





### **Driver arrived**

Notification is arrived when driver has reached from location





# **Ongoing ride**

Live ride tracking





### Fare Details

Fare details is showed along with rate/km, waiting charge, pickup fare & tax.





# Rating/Review

- 1. Rate the ride
- 2. Comments
- 3. Booking history





# **Emergency contacts**

Alert can be sent to friends/family circle





### Wallet balance

Balance wallet can be added to the wallet. It enables to add money and view the transaction.





### **Trip history**

Past and upcoming trip history details. It shows date, time and location.





# **Upcoming ride**

Date and time for upcoming ride





### **Invite Friends**