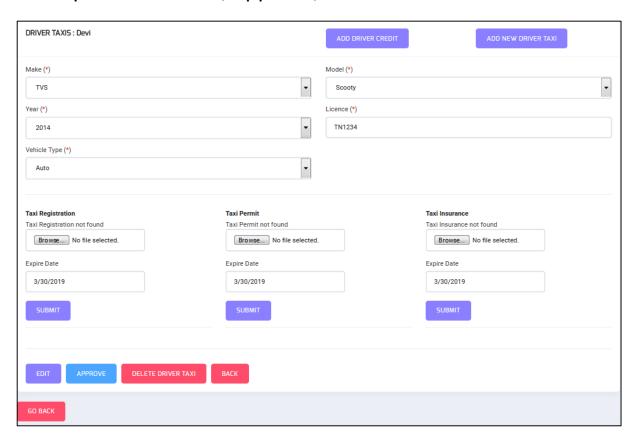

Driver's taxi page has the options like car make, vehicle type, status.\, possible to add driver credit.

| DRIVER TAXIS : Devi |              | ADD DRIVER CREDIT  | ADD NEW DRIVER TAXI |
|---------------------|--------------|--------------------|---------------------|
| Action              | Car Make TVS | Vehicle Type  Auto | Status<br>inactive  |
| ,                   | Toyota       | Taxi               | inactive            |
| GO BACK             |              |                    |                     |
|                     |              |                    |                     |

#### **Driver Taxi Details**

The admin can view, check and approve the driver details like taxi registration, Taxi permit, taxi insurance.

It is possible to edit, approve, and delete driver taxi.