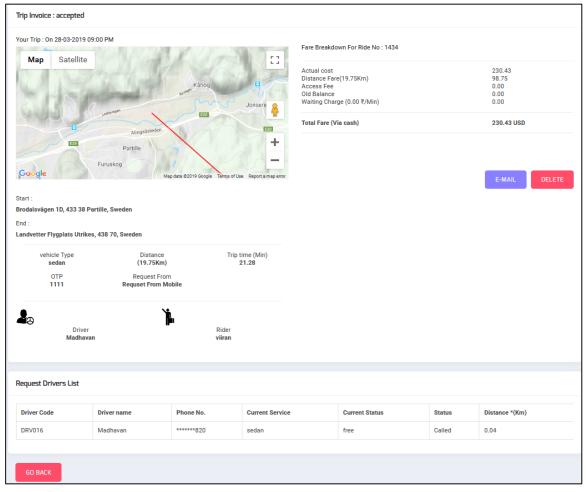

#### Admin can dispatch taxi manually

The admin can view the pending requests and can respond accordingly.

It has all the details like trip type, trip number, rider details, fare, etc.

The rider can book the future rides. They can schedule the rides.