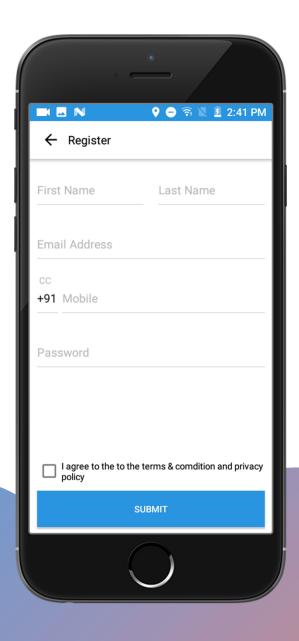

the wallet. It enables to add money and view the transaction.





### **Trip history**

Past and upcoming trip history details. It shows date, time and location.





# **Upcoming ride**

Date and time for upcoming ride





### **Invite Friends**

Share invite code and add amount in referral amount





## **Support**

- In support page, details of admin is available for contact
- 2. FAQ
- 3. Terms & conditions





#### **Contact us**

User can send any query to the admin directly, with a subject and a description.





## **Offers**

Offers are made available by admin.

Abservetech Private Limited





## Logout page

Temporary logout



# **Driver App Features**





# Login/Register page

Login/Register in driver app





# **Allow permission**

Permission to use device location





# Register page

Entering the personal details of driver





#### **Driver document**

- 1. Driving license, Aadhar card upload
- 2. Upload Driver Proof

Abservetech Private Limited





### **Choose document**

Choose proof document from gallery or camera





### Add vehicle details

Add details of vehicle, model year, license plate etc.,





### Vehicle confirmation

Push notification before adding vehicle





#### **Details added**

Shows vehicle added successfully after adding the details

like Car type, Model, Year, Colour, etc.





## Vehicle document

 Upload documents of vehicle insurance, permit, registration certificate





### **Driver online**

 Driver can change online and offline mode by using available option





## **Driver profile**

- 1. Edit driver profile
- 2.