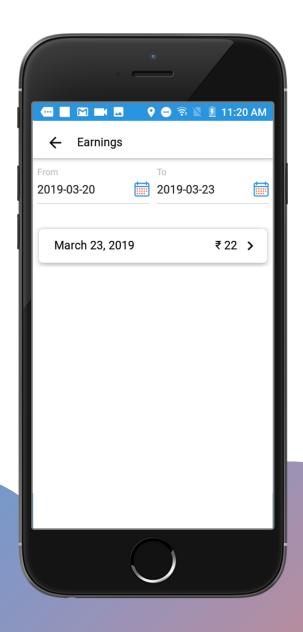

llation.





### **OTP** verification

Rider provides OTP to driver, to start the ride





### **End ride**

Click tap to end to end the ride after the ride is completed.





### **Total fare**

Total fare calculation displayed for the driver





### Rate the rider

The driver can rate and review the rider.





### **Driver Credits**

Driver credits is viewed





## Past trip

Driver can view the past trip history with the location, date and time





# **Upcoming trip**

- 1. View upcoming trip
- 2. Option to cancel trip





# View ratings

Driver can view the ratings from the rider.





### **Rider Feedback**

Driver can also view the feedback from the rider.





## Manage vehicles

It is possible to edit or delete. It is possible to edit the vehicle type, model, color, etc.





# **Earnings report**

Earnings report viewed date wise





## **Manage Vehicle Service**

Vehicle service can be managed based on daily, rental and outstation.





## **Multiple Stop**

Multiple stop option includes the details like pick up location, number of stops and the drop location.





## Logout page

Logout option available for logging out temporarily.

### **Admin Panel Features**



- 1. Gods eye view/powerful admin dashboard
- 2. Advance fare management city wise rate card, peak hours rate, promo codes
- 3. Earnings report
- 4. Trip report/work history/review system
- 5. Taxi company management
- 6. Driver details/availability/transaction
- 7. Rider details
- 8. Payment details
- 9. Payment gateway
- 10. Reviews & feedback







### Registration

- 1. Manual signup
- 2. O