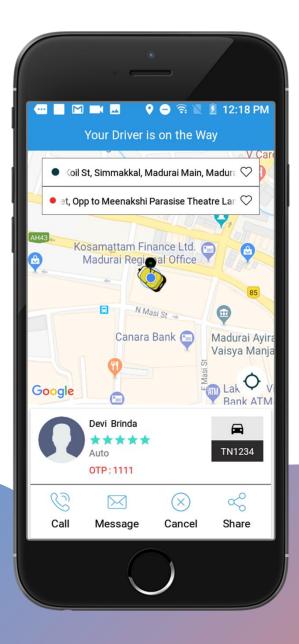

### Driver on the way

- 1. Driver details are displayed with OTP, Phone number
- 2. Vehicle Number
- 3. Driver details can be shared with other contacts.
- 4. Speak with driver
- 5. Cancel ride