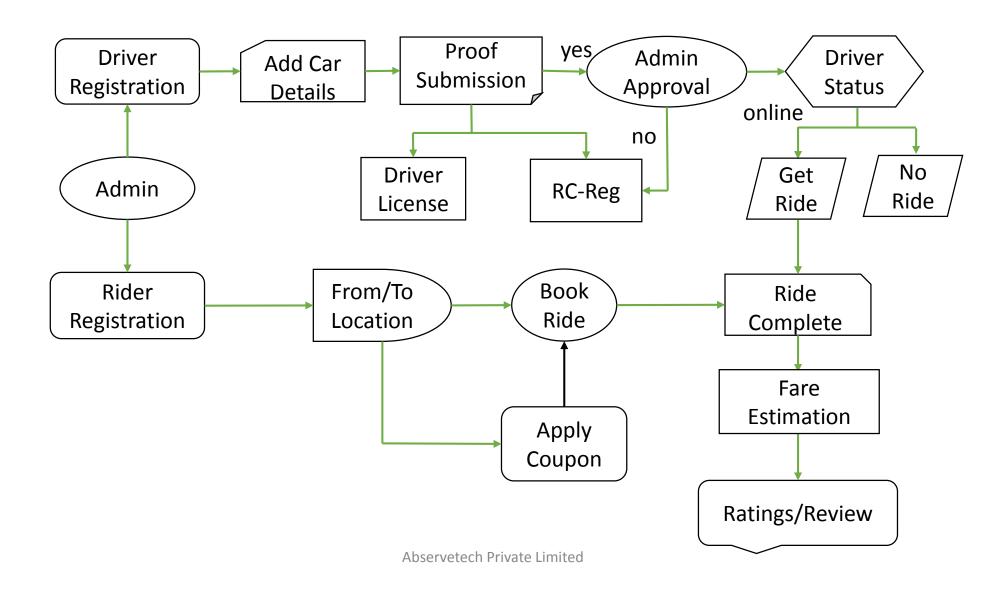

### **RebuStar Flow Diagram**

**Rider App Features** 

- 1. Profile creation
- 2. Desired location/favorite destination
- 3. Scheduled rides/scheduled trip
- 4. Desired vehicle option/select service type
- 5. Fare estimation
- 6. Promo codes
- 7. Push Notifications
- 8. Preferred driver/ Talk to your driver
- 9. Ride history
- 10. Payment modes
- 11. Ride cancellation/ Cancel trip/change/cancel booking
- 12. Trip verification